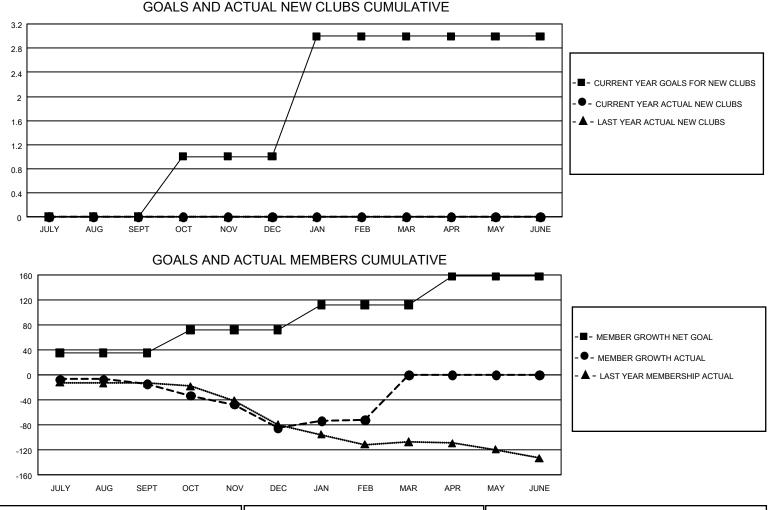

## GMT MONTHLY MEMBERSHIP PROGRESS REPORT Results as of: 2/29/2020

**Multiple District 38** 

LOCATION: NEBRASKA

GMT: OPEN

GMT CA 1

| Clubs         |               |             |               | Members               |                        |                         |                                                   |  |
|---------------|---------------|-------------|---------------|-----------------------|------------------------|-------------------------|---------------------------------------------------|--|
|               | RESULTS FOR   | R 2019-2020 |               | RESULTS FOR 2019-2020 |                        |                         |                                                   |  |
| QUARTER       | NEW CLUB GOAL | NEW CLUBS   | DROPPED CLUBS | QUARTER MEME          | BER GROWTH NET<br>GOAL | MEMBER GROWTH<br>ACTUAL | DROPPED<br>MEMBERS ACTUA<br>(including transfers) |  |
| JULY/AUG/SEPT | 0             | 0           | 0             | JULY/AUG/SEPT         | 105                    | 41                      | 49                                                |  |
| OCT/NOV/DEC   | 3             | 0           | 0             | OCT/NOV/DEC           | 111                    | 31                      | 95                                                |  |
| JAN/FEB/MAR   | 6             | 0           | 0             | JAN/FEB/MAR           | 120                    | 38                      | 23                                                |  |
| APR/MAY/JUNE  | 0             | 0           | 0             | APR/MAY/JUNE          | 138                    | 0                       | 0                                                 |  |